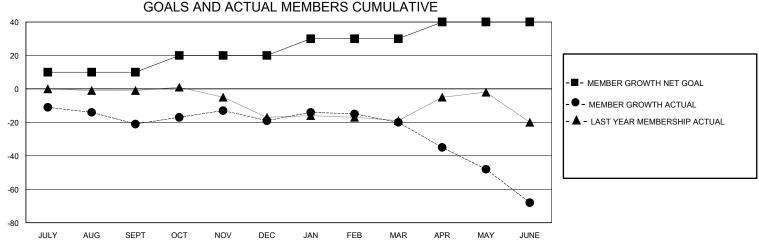

## District 22 C

Results as of: 6/30/2020

| LOCATION MARYLAND     |             |                                |                                                                                                                                                                                                                                                                                                       |                                                                                                                                                                                                                                                    |                                                                                                                                                                                                                                                                                                                                                                           | GMT CA                                                                                                                                                                                                                                                                                                                                                                                                                            |  |  |
|-----------------------|-------------|--------------------------------|-------------------------------------------------------------------------------------------------------------------------------------------------------------------------------------------------------------------------------------------------------------------------------------------------------|----------------------------------------------------------------------------------------------------------------------------------------------------------------------------------------------------------------------------------------------------|---------------------------------------------------------------------------------------------------------------------------------------------------------------------------------------------------------------------------------------------------------------------------------------------------------------------------------------------------------------------------|-----------------------------------------------------------------------------------------------------------------------------------------------------------------------------------------------------------------------------------------------------------------------------------------------------------------------------------------------------------------------------------------------------------------------------------|--|--|
| Clubs                 |             |                                |                                                                                                                                                                                                                                                                                                       | Members                                                                                                                                                                                                                                            |                                                                                                                                                                                                                                                                                                                                                                           |                                                                                                                                                                                                                                                                                                                                                                                                                                   |  |  |
| RESULTS FOR 2019-2020 |             |                                |                                                                                                                                                                                                                                                                                                       | RESULTS FOR 2019-2020                                                                                                                                                                                                                              |                                                                                                                                                                                                                                                                                                                                                                           |                                                                                                                                                                                                                                                                                                                                                                                                                                   |  |  |
| NEW CLUB GOAL         | NEW CLUBS   | DROPPED CLUBS                  | QUARTER MEN                                                                                                                                                                                                                                                                                           | MBER GROWTH NET<br>GOAL                                                                                                                                                                                                                            | MEMBER GROWTH<br>ACTUAL                                                                                                                                                                                                                                                                                                                                                   | DROPPED<br>MEMBERS ACTUAL<br>(including transfers)                                                                                                                                                                                                                                                                                                                                                                                |  |  |
| 0                     | 0           | 0                              | JULY/AUG/SEPT                                                                                                                                                                                                                                                                                         | 10                                                                                                                                                                                                                                                 | 23                                                                                                                                                                                                                                                                                                                                                                        | 42                                                                                                                                                                                                                                                                                                                                                                                                                                |  |  |
| 0                     | 0           | 0                              | OCT/NOV/DEC                                                                                                                                                                                                                                                                                           | 10                                                                                                                                                                                                                                                 | 29                                                                                                                                                                                                                                                                                                                                                                        | 25                                                                                                                                                                                                                                                                                                                                                                                                                                |  |  |
| 0                     | 0           | 0                              | JAN/FEB/MAR                                                                                                                                                                                                                                                                                           | 10                                                                                                                                                                                                                                                 | 24                                                                                                                                                                                                                                                                                                                                                                        | 23                                                                                                                                                                                                                                                                                                                                                                                                                                |  |  |
| 1                     | 0           | 0                              | APR/MAY/JUNE                                                                                                                                                                                                                                                                                          | 10                                                                                                                                                                                                                                                 | 19                                                                                                                                                                                                                                                                                                                                                                        | 61                                                                                                                                                                                                                                                                                                                                                                                                                                |  |  |
|                       | RESULTS FOR | Clubs<br>RESULTS FOR 2019-2020 | Clubs           RESULTS FOR 2019-2020           NEW CLUB GOAL         NEW CLUBS         DROPPED CLUBS           0         0         0           0         0         0           0         0         0           0         0         0           0         0         0           0         0         0 | Clubs           RESULTS FOR 2019-2020           NEW CLUB GOAL         NEW CLUBS         DROPPED CLUBS         QUARTER         ME           0         0         0         JULY/AUG/SEPT         OCT/NOV/DEC         OCT/NOV/DEC         JAN/FEB/MAR | Clubs         Mem           RESULTS FOR 2019-2020         RESULTS FOR           NEW CLUB GOAL         NEW CLUBS         DROPPED CLUBS         QUARTER         MEMBER GROWTH NET GOAL           0         0         0         JULY/AUG/SEPT         10           0         0         0         OCT/NOV/DEC         10           0         0         JAN/FEB/MAR         10 | Clubs         Members           RESULTS FOR 2019-2020           NEW CLUB GOAL         NEW CLUBS         DROPPED CLUBS         QUARTER         MEMBER GROWTH NET GOAL         MEMBER GROWTH ACTUAL           0         0         0         JULY/AUG/SEPT         10         23           0         0         0         OCT/NOV/DEC         10         29           0         0         0         JAN/FEB/MAR         10         24 |  |  |